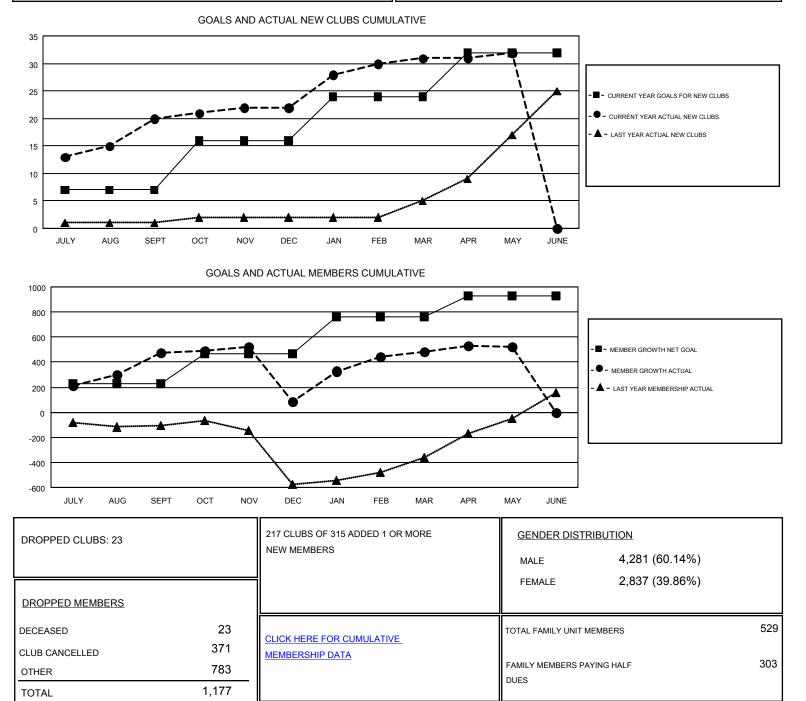

### Results as of: 5/31/2019

### LOCATION: NIGERIA

#### GMT: BASSEY EDEM

| GMT CA 6 | -Afr |
|----------|------|
|----------|------|

| Clubs                 |               |           |               | Members               |                           |                         |                                                    |
|-----------------------|---------------|-----------|---------------|-----------------------|---------------------------|-------------------------|----------------------------------------------------|
| RESULTS FOR 2018-2019 |               |           |               | RESULTS FOR 2018-2019 |                           |                         |                                                    |
| QUARTER               | NEW CLUB GOAL | NEW CLUBS | DROPPED CLUBS | QUARTER               | MEMBER GROWTH NET<br>GOAL | MEMBER GROWTH<br>ACTUAL | DROPPED<br>MEMBERS ACTUAL<br>(including transfers) |
| JULY/AUG/SEPT         | 7             | 20        | 7             | JULY/AUG/SEPT         | 230                       | 722                     | 210                                                |
| OCT/NOV/DEC           | 9             | 2         | 13            | OCT/NOV/DEC           | 240                       | 322                     | 694                                                |
| JAN/FEB/MAR           | 8             | 9         | 3             | JAN/FEB/MAR           | 290                       | 593                     | 154                                                |
| APR/MAY/JUNE          | 8             | 1         | 0             | APR/MAY/JUNE          | 170                       | 169                     | 120                                                |